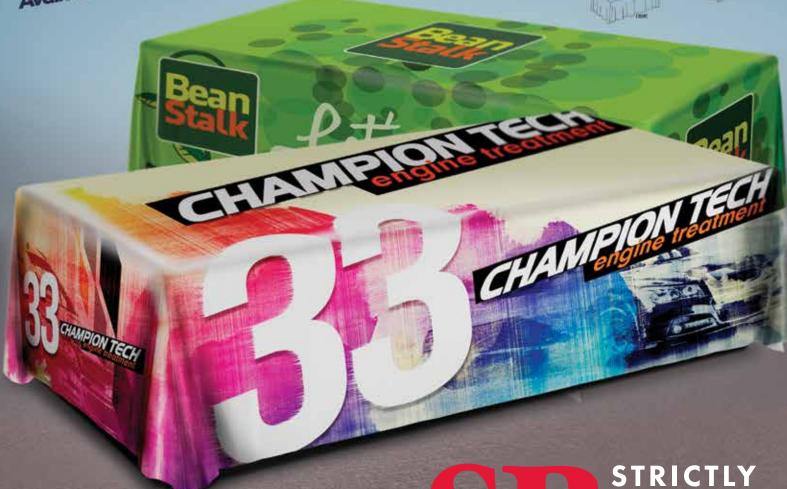

### Turn Tables into Premium Ad Spaces **Fully customizable** Heavy 9oz Premium Polyester 4 sided

Available for 6ft & 8ft tables

3 sided

STRICTLY BUSINESS MARKETING SOLUTIONS

OUT-STUB THE COMPETITION!

Premium full color Event Tickets come in popular sizes and are printed using superior quality stocks and finishes. Optional perforation and numbering is available for a professional touch. Numbered tickets are essential for any paid event, allowing you to ensure that all entrants are paid and accounted for. Great for fundraisers, raffles, charity galas, etc.

- Numbering/Perforation is Available
- Available Stocks: 80lb/100lb Matte/Gloss Cover
- Full-color or black ink

SUGGESTED **USES:** 

Concerts Speaking Events Conferences Graduations **Parties** Trade Shows Raffles