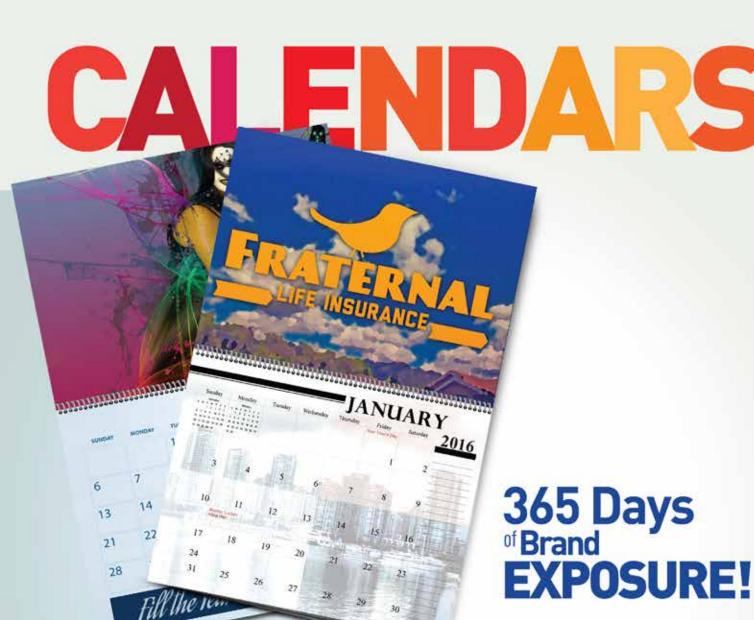

### Suggested Uses:

- Project Management
- Event Reminders
- · Marketing and Promotional Tools

Calendar printing is an easy and cost-effective way to make sure your business or brand is seen by dozens, hundreds or thousands of people every day and also to promote your business.

Our full-color Calendars are printed on top-quality offset and digital printing presses. They range from 24 to 28 pages, printed on durable 100lb Book stock.

- Available in a variety of sizes and page counts
- Run sizes ranging from 25-25000
- Saddle stitch or spiral bind options
- · Full color on one side or both sides