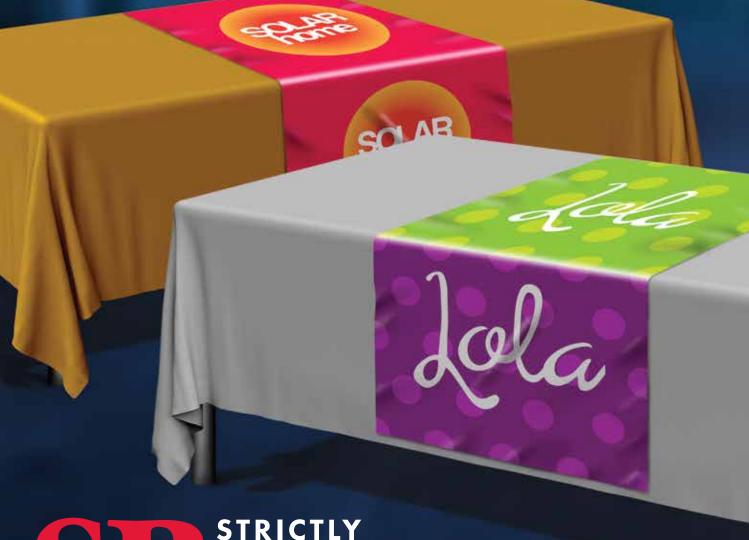

## Table Runners!

### DON'T BE RUNNER UP!

Premium wrinkle-resistant 9oz Polyester Washable and reusable

Professional hand-sewn hemming

STRICTLY BUSINESS MARKETING SOLUTIONS

### Turn Tables into Premium Ad Spaces **Fully customizable** Heavy 9oz Premium Polyester 4 sided

Available for 6ft & 8ft tables

3 sided

STRICTLY BUSINESS MARKETING SOLUTIONS

OUT-STUB THE COMPETITION!

Premium full color Event Tickets come in popular sizes and are printed using superior quality stocks and finishes. Optional perforation and numbering is available for a professional touch. Numbered tickets are essential for any paid event, allowing you to ensure that all entrants are paid and accounted for. Great for fundraisers, raffles, charity galas, etc.