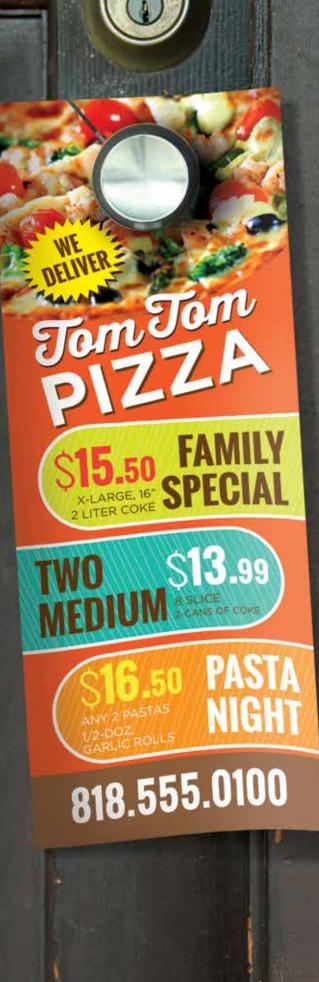

titched cover is bound together with 100lb book or 70lb premium uncoated stock on the inside. Professional saddle stitching offers a secure binding for your documents.

Available sizes include 8.5"x5.5" and 8.5"x11". Up to 40 pages offered on Saddle Stitch.

Perfect Bound Catalogs are made with Perfect Binding to give your catalogs a polished and refined look. They're ideal for showcasing retail products, artwork and more. An uncoated 10pt C1S cover is bound together with uncoated 80lb book on the inside.

Available sizes include 8.5"x5.5" and 8.5"x11". Up to 92 pages offered on Perfect Bound.





strictlybusinessny.com | 13

### .....TAKE A STAND with

### COUNTER CARDS

- 5" Double Wing Easel Backs
- · Lightweight Foamcore or Ultra Durable PVC Options
- · Run Sizes Range from 1-50







### Minimum Effort. Maximum Possibilities.





### Sit back, relax and watch your business

- There is no mailing list to buy.
- The mail piece is big. We recommend an 8.5x11 size.
- The cost is significantly less than traditional direct mail.
- Graphic design included in pricing. Call today for an estimate!



### PREMIUM FLAGS



- Printed on 3oz Polyester
- Lightweight
- · Wrinkle resistant
- Easy to fold and store
- 12ft high

Flags are printed using superior direct to fabric dye sublimation equipment for the longest lasting color of any type of fabric printing available. Sizes range from 8' to 15' and can easily be spotted from a distance. Ideal for advertising businesses, events and trade shows. Available with indoor or outdoor hardware. Flags can be folded, stored and assembled w