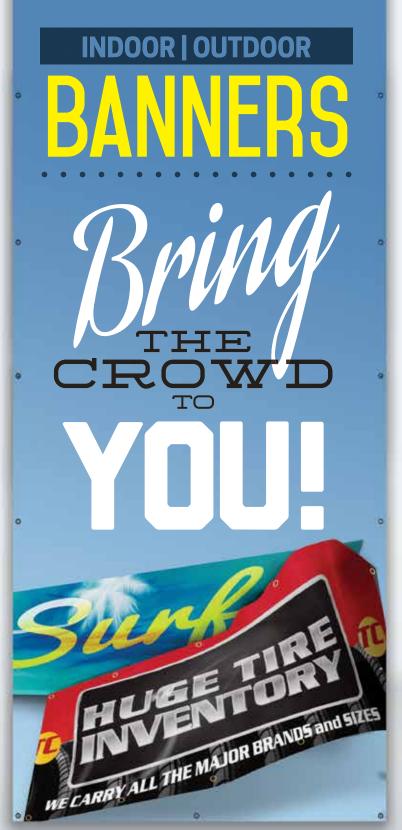

### **Stop customers in their tracks!**

Ideal for billboards, building wraps, banners, trade show signage and more, Full Color Outdoor Banners are durable and ultra versatile. Printed on 13oz Scrim Vinyl and 8oz Mesh Banner, this waterproof product is great both outdoors and indoors. 8oz Mesh Banners allow for 37% air-flow through, making them ideal for building, stadium, and fence wraps.

### Put your message front and center!

Full Color Indoor Banners make excellent POP displays, event signage and more. Printed on 10mil Premium Vinyl and 15oz Blockout Vinyl materials, the smooth, matte finish offers premium print quality and maximum versatility. This product is recommended for indoor use only.

- Available in various sizes
- Available in run sizes ranging from 1-150
- Available with grommets, hems, and pole pockets
- Printed in full color on one side

### **SUGGESTED USES:**

- TRADE SHOWS
- BILLBOARDS
- SEMINARS
- PRESENTATIONS
- STADIUMS
- BUILDINGS