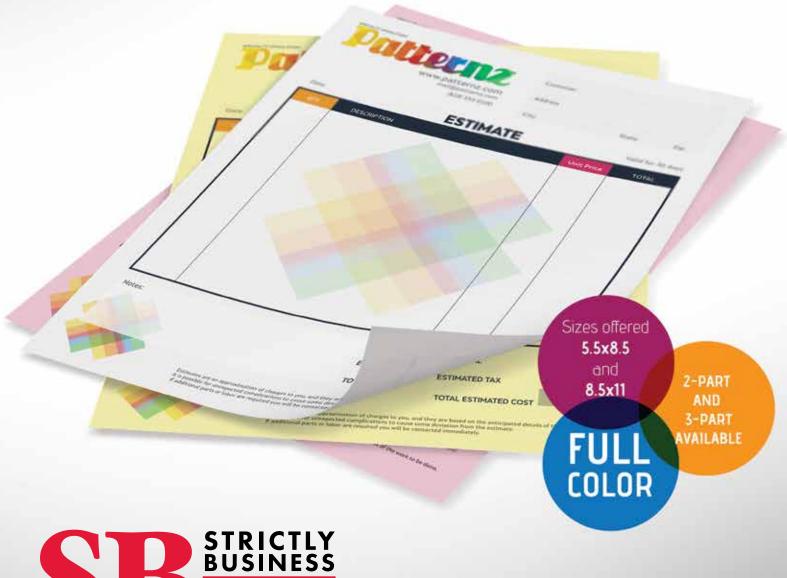

Printed on 3oz Polyester
- Lightweight
- · Wrinkle resistant
- Easy to fold and store
- 12ft high

Flags are printed using superior direct to fabric dye sublimation equipment for the longest lasting color of any type of fabric printing available. Sizes range from 8' to 15' and can easily be spotted from a distance. Ideal for advertising businesses, events and trade shows. Available with indoor or outdoor hardware. Flags can be folded, stored and assembled with ease.

FEATHER AND TEARDROP FLAGS AVAILABLE





### **SUGGESTED USES:**

- National Flags
- College Flags
- Company Logo Flags

### remium (L)ua PRESENTATION FOLDERS

FOR FIRST IMPRESSIONS THAT LAST!



Kimberly@strictlybusinessny.com • strictlybusinessny.com

# Bring COLOR TO YOUR TRANSACTIONS

### Full Color NCR Forms are here!





# Greeting Cards! Greet Everyone with a Custom Note!





Long Lasting

### ADVERTISING!

Printed on high quality 17PT magnetic stocks with ultra-vibrant colors, Indoor Magnets offer durability, efficiency and extended exposure at a price you can afford. Ideal for promotional and personal use, Indoor Magnets can be displayed year-round.

- Oval & Round Corner Options (Business Card Magnets only)
- Available in Various Sizes and Quantities
- UV Coated for High Gloss Finish

**Promotions | Business Cards** Calendars | Postcards (Food Delivery, Grocery Services, etc.)

# GET FANCY WAS MOUNTED CANYAS PRINTS



Mounted Canvas is printed in ultra high quality onto 17mil Artist Canvas, then mounted onto lightweight and durable 0.75" thick wood frames for a chic, minimalist effect. This produc