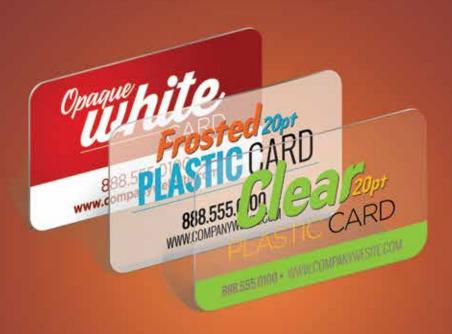

# Plastie Cardo

Plastic Cards offer thousands of practical and promotional applications with a huge market. These durable cards are printed on 20PT Plastic Opaque White, Frosted Clear, and Clear stocks! If you are looking for waterproof and tear resistance cards our plastic cards are the best option for you.

- Available in a variety of popular sizes to suit your business needs
- Run sizes range from 100-5000
- Round corner and oval shape options
- Available in full color on one side for frosted and clear and full color on both sides for white