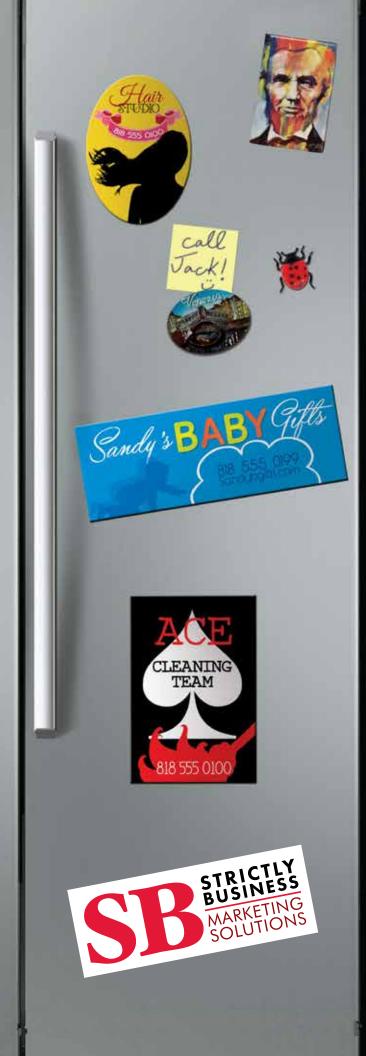

### ADVERTISING!

Printed on high quality 17PT magnetic stocks with ultra-vibrant colors, Indoor Magnets offer durability, efficiency and extended exposure at a price you can afford. Ideal for promotional and personal use, Indoor Magnets can be displayed year-round.

- Oval & Round Corner Options (Business Card Magnets only)
- Available in Various Sizes and Quantities
- UV Coated for High Gloss Finish

**Promotions | Business Cards** Calendars | Postcards (Food Delivery, Grocery Services, etc.)