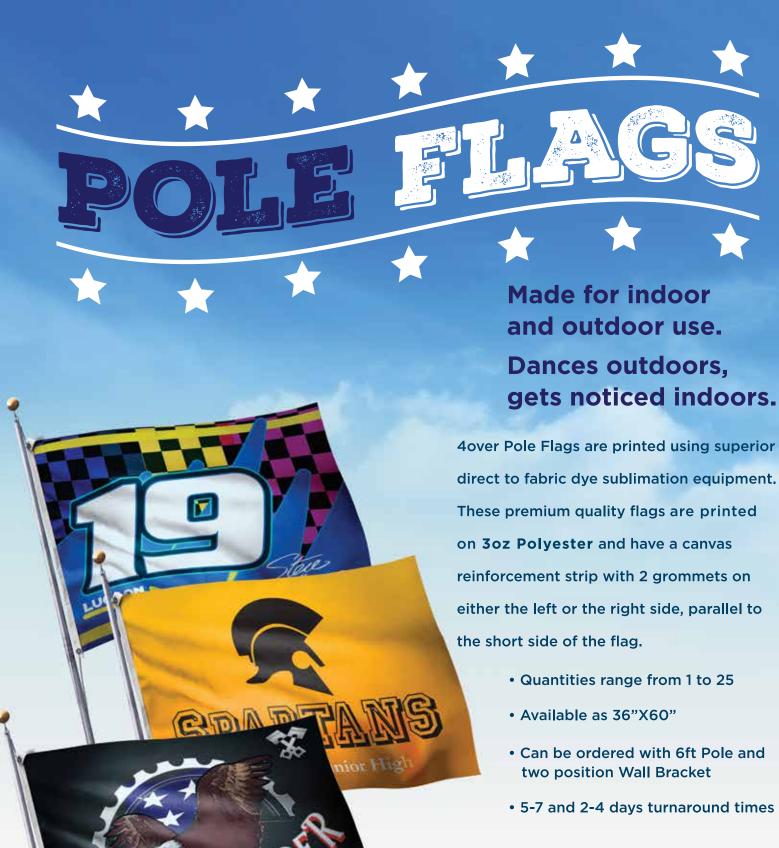

### PREMIUM FLAGS

- Printed on 3oz Polyester
- Lightweight
- · Wrinkle resistant
- Easy to fold and store
- 12ft high

Flags are printed using superior direct to fabric dye sublimation equipment for the longest lasting color of any type of fabric printing available. Sizes range from 8' to 15' and can easily be spotted from a distance. Ideal for advertising businesses, events and trade shows. Available with indoor or outdoor hardware. Flags can be folded, stored and assembled with ease.

### **SUGGESTED USES:**

- National Flags
- College Flags
- Company Logo Flags

- Available in various sizes
- Available in run sizes ranging from 1-150
- Available with grommets, hems, and pole pockets
- Printed in full color on one side