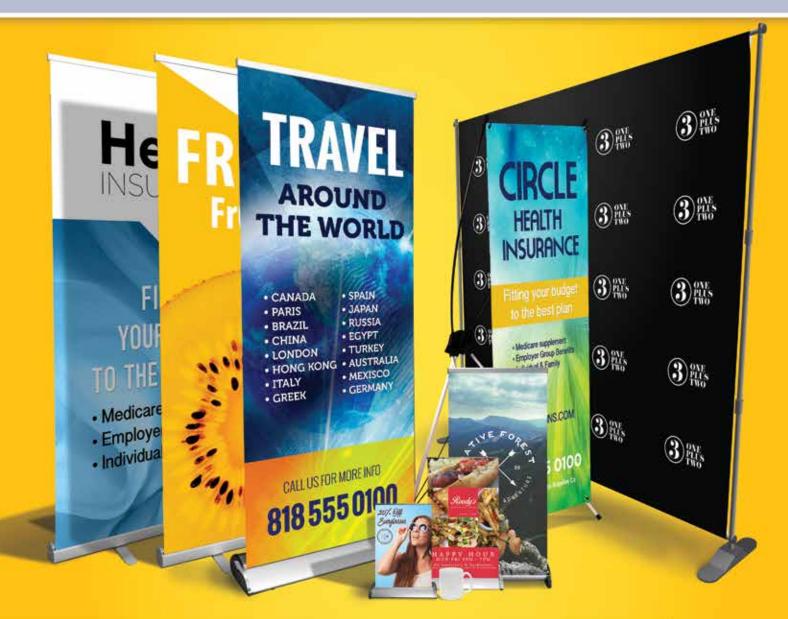

### BANNER STANDS & TABLETOP DISPLAYS

Now Available in MINI SIZES!

### TABLE TOP

RETRACTABLE

### BANNER STANDS

Minimum Size.

Maximum Convenience.

11"X17"

8.25"X12"