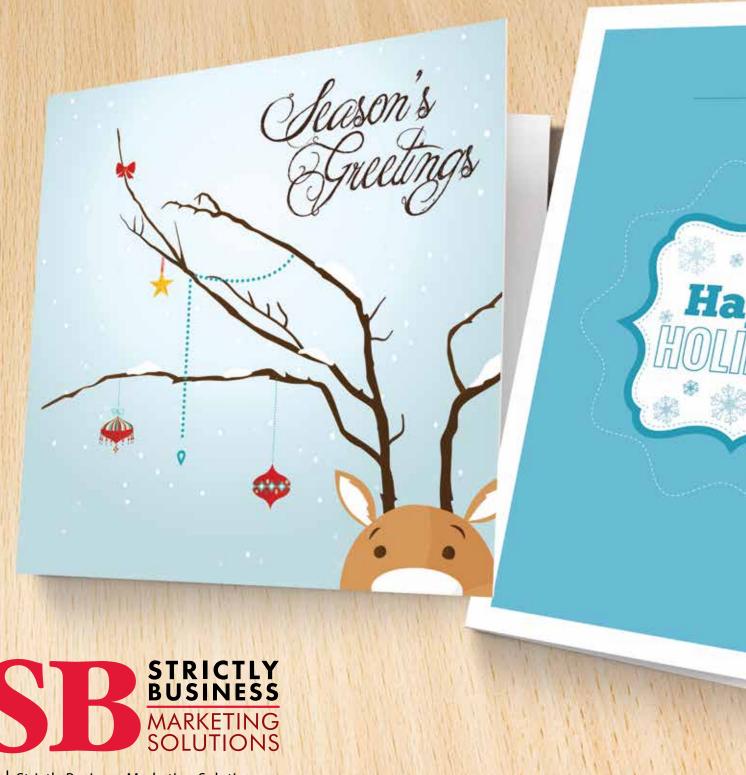

ant
- Easy to fold and store
- 12ft high

Flags are printed using superior direct to fabric dye sublimation equipment for the longest lasting color of any type of fabric printing available. Sizes range from 8' to 15' and can easily be spotted from a distance. Ideal for advertising businesses, events and trade shows. Available with indoor or outdoor hardware. Flags can be folded, stored and assembled with ease.

FEATHER AND TEARDROP FLAGS AVAILABLE





### **SUGGESTED USES:**

- National Flags
- College Flags
- Company Logo Flags

### remium (L)ua PRESENTATION FOLDERS

FOR FIRST IMPRESSIONS THAT LAST!



Kimberly@strictlybusinessny.com • strictlybusinessny.com

# Bring COLOR TO YOUR TRANSACTIONS

### Full Color NCR Forms are here!





# Greeting Cards! Greet Everyone with a Custom Note!





Long Lasting

### ADVERTISING!

Printed on high quality 17PT magnetic stocks with ultra-vibrant colors, Indoor Magnets offer durability, efficiency and extended exposure at a price you can afford. Ideal for promotional and personal use, Indoor Magnets can be displayed year-round.

- Oval & Round Corner Options (Business Card Magnets only)
- Available in Various Sizes and Quantities
- UV Coated for High Gloss Finish

**Promotions | Business Cards** Calendars | Postcards (Food Delivery, Grocery Services, etc.)

# GET FANCY WAS MOUNTED CANYAS PRINTS



Mounted Canvas is printed in ultra high quality onto 17mil Artist Canvas, then mounted onto lightweight and durable 0.75" thick wood frames for a chic, minimalist effect. This product is great for business or personal use and is an ideal wa