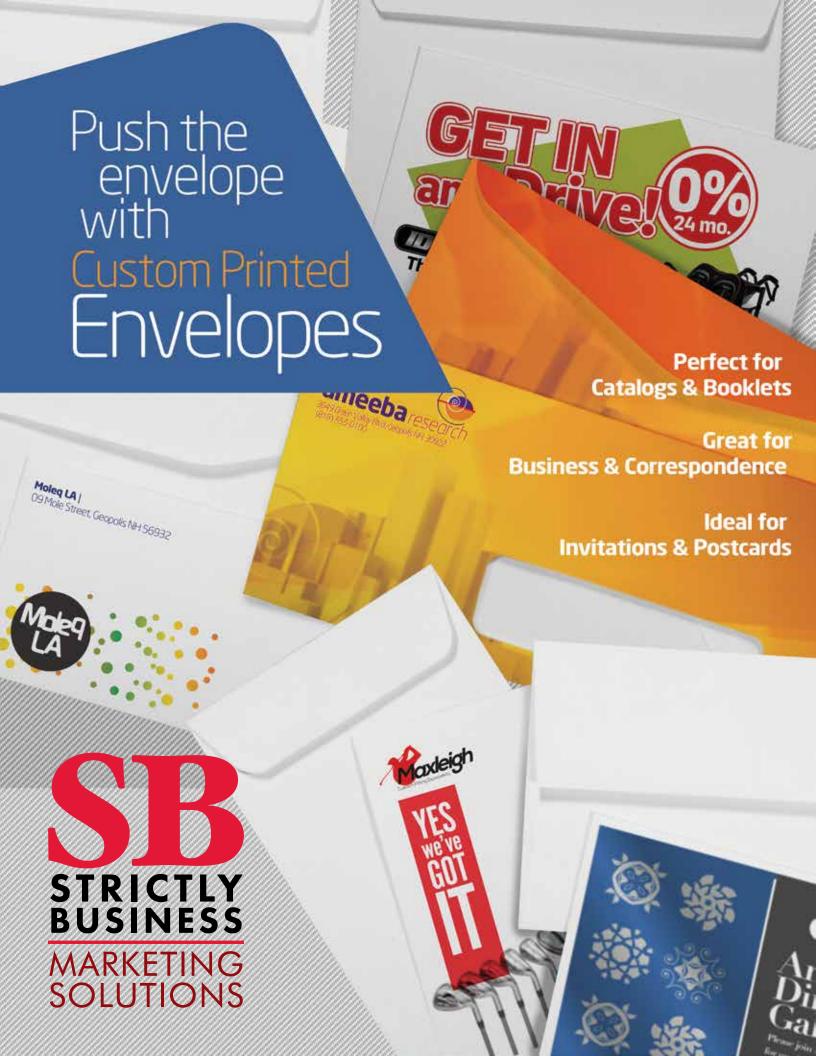

give your catalogs a polished and refined look. They're ideal for showcasing retail products, artwork and more. An uncoated 10pt C1S cover is bound together with uncoated 80lb book on the inside.

Available sizes include 8.5"x5.5" and 8.5"x11". Up to 92 pages offered on Perfect Bound.





strictlybusinessny.com | 13

### .....TAKE A STAND with

### COUNTER CARDS

- 5" Double Wing Easel Backs
- · Lightweight Foamcore or Ultra Durable PVC Options
- · Run Sizes Range from 1-50







### Minimum Effort. Maximum Possibilities.





### Sit back, relax and watch your business

- There is no mailing list to buy.
- The mail piece is big. We recommend an 8.5x11 size.
- The cost is significantly less than traditional direct mail.
- Graphic design included in pricing. Call today for an estimate!



### PREMIUM FLAGS



- Printed on 3oz Polyester
- Lightweight
- · Wrinkle resistant
- Easy to fold and store
- 12ft high

Flags are printed using superior direct to fabric dye sublimation equipment for the longest lasting color of any type of fabric printing available. Sizes range from 8' to 15' and can easily be spotted from a distance. Ideal for advertising businesses, events and trade shows. Available with indoor or outdoor hardware. Flags can be folded, stored and assembled with ease.

FEATHER AND TEARDROP FLAGS AVAILABLE





### **SUGGESTED USES:**

- National Flags
- College Flags
- Company Logo Flags

### remium (L)ua PRESENTATION FOLDERS

FOR FIRST IMPRESSIONS THAT LAST!



Kimberly@strictlybusinessny.com • strictlybusinessny.com

# Bring COLOR TO YOUR TRANSACTIONS

### Full Col