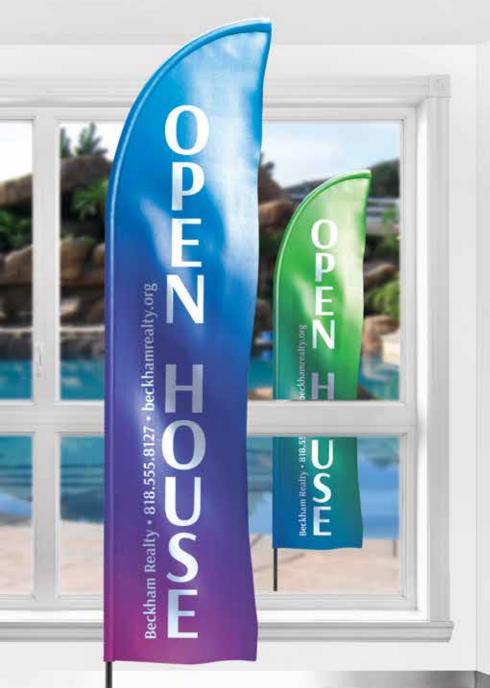

### PREMIUM FLAGS

- Printed on 3oz Polyester
- Lightweight
- · Wrinkle resistant
- Easy to fold and store
- 12ft high

Flags are printed using superior direct to fabric dye sublimation equipment for the longest lasting color of any type of fabric printing available. Sizes range from 8' to 15' and can easily be spotted from a distance. Ideal for advertising businesses, events and trade shows. Available with indoor or outdoor hardware. Flags can be folded, stored and assembled with ease.

FEATHER AND TEARDROP FLAGS AVAILABLE

### **SUGGESTED USES:**

- National Flags
- College Flags
- Company Logo Flags