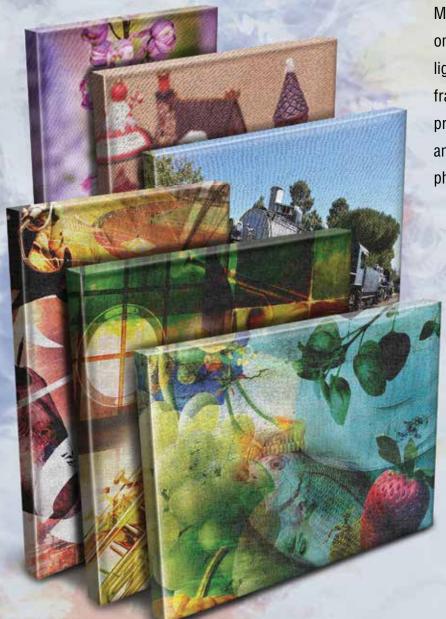

# GET FANCY WAS MOUNTED CANYAS PRINTS

Mounted Canvas is printed in ultra high quality onto 17mil Artist Canvas, then mounted onto lightweight and durable 0.75" thick wood frames for a chic, minimalist effect. This product is great for business or personal use and is an ideal way to display logo images, photographs and more.

- Available in a variety of standard sizes
- Premium Canvas material
- Vibrant, full color printing
- Solvent-free latex inks
- Light Weight wood frames
- Ready to hang

### SUGGESTED USES:

Interior Decoration
Wedding Portraits
Family Photos
Art Prints

POP Canvas Art Wall Decor Gifts