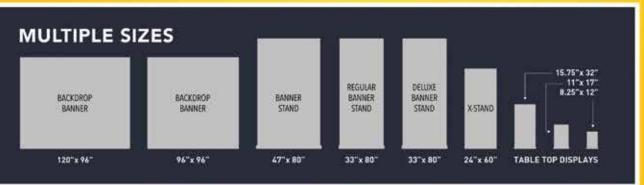

### BANNER STANDS & TABLETOP DISPLAYS

Now Available in MINI SIZES!

### TABLE TOP

RETRACTABLE

### BANNER STANDS

Minimum Size.

Maximum Convenience.

11"X17"

8.25"X12"