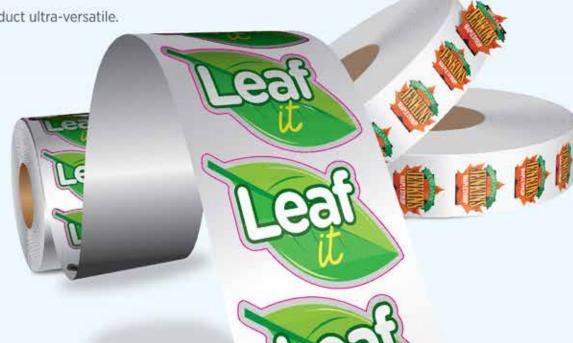

# Rollabels

Ideal for so many of your packaging and promotional needs, Full Color Roll Labels can be used on bottles, as warning labels, for branding and much more. Choose from an assortment of stocks that all pair perfectly with our paper board boxes. And the permanent adhesive sticks well to a huge variety of surfaces, making this product ultra-versatile.

- · Offered in an assortment sizes & stocks
- Run sizes range from 250-25000
- · Circle, square, rectangle, oval and custom shapes
- · Standard is 4 color one side
- 5 color one side also offered on certain substrates