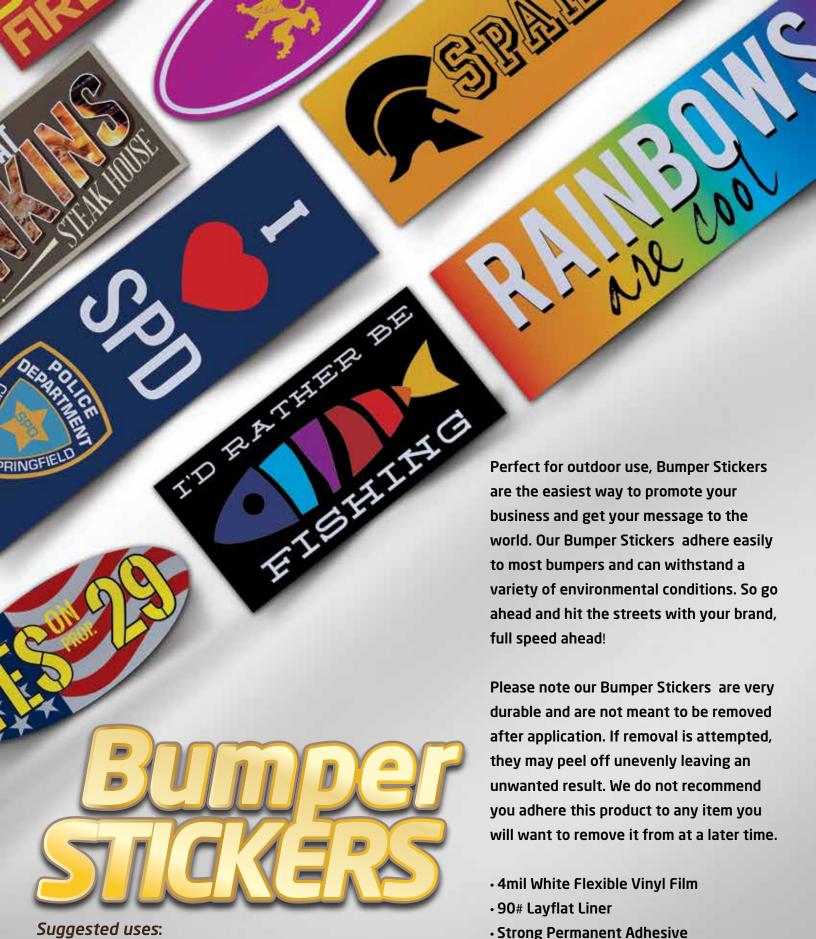

### **Stop customers in their tracks!**

Ideal for billboards, building wraps, banners, trade show signage and more, Full Color Outdoor Banners are durable and ultra versatile. Printed on 13oz Scrim Vinyl and 8oz Mesh Banner, this waterproof product is great both outdoors and indoors. 8oz Mesh Banners allow for 37% air-flow through, making them ideal for building, stadium, and fence wraps.

### Put your message front and center!

Full Color Indoor Banners make excellent POP displays, event signage and more. Printed on 10mil Premium Vinyl and 15oz Blockout Vinyl materials, the smooth, matte finish offers premium print quality and maximum versatility. This product is recommended for indoor use only.

- Available in various sizes
- Available in run sizes ranging from 1-150
- Available with grommets, hems, and pole pockets
- Printed in full color on one side

### **SUGGESTED USES:**

- TRADE SHOWS
- BILLBOARDS
- SEMINARS
- PRESENTATIONS
- STADIUMS
- BUILDINGS